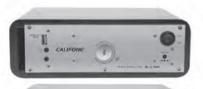

## 3. PART NAMES AND FUNCTIONS

- 1. USB Charging port (5v)
- 2. Headphone jack
- 3. 3.5mm Line in
- 4. LED Power On

- On/Off Switch
- Power Plug
- 7. LED Bluetooth indicator
- 8. Bluetooth On button

califone.com

# 4. SETUP

- a. Attach the power cord into the back of your PA-BT30 and plug the adapter into the wall.
- **b.** Turn the unit on by switching the power switch to the on position

- **c.** Make sure the light on the front of the speaker is on
- d. Turn the Bluetooth on by pressing the big button in the back

e. Turn your
Bluetooth device on
(iPhone, Android,
Blackberry). Refer to
your device's user
manual to turn
on Bluetooth.

f. Scan for devices and look for "Califone" and pair your device.